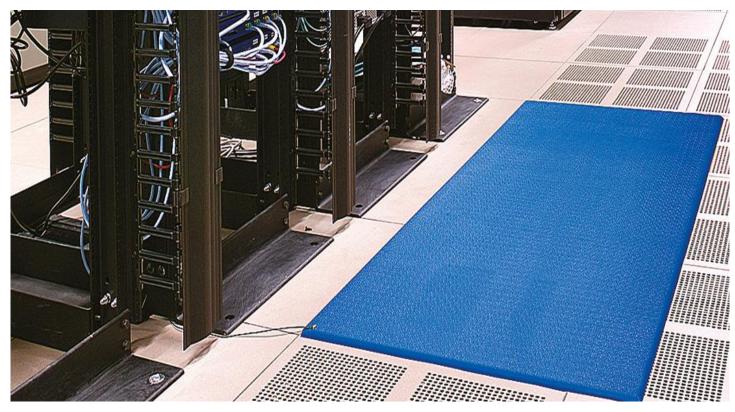

# Zed Land

Anti-fatigue matting with built-in 'bounce' for extra comfort underfoot.

Up to four times more effective than standard foam matting, Zed Land is made from high molecular density foam that bounces back for extra comfort and cushioning.

Zed Land significantly reduces standing fatigue, helping to aid concentration and boost productivity. It reduces the impact of noise, and provides protection against anything that might be accidentally dropped. Made from anti-static materials and ESD certified, it's also the ideal matting for anywhere that has ESD sensitive equipment.