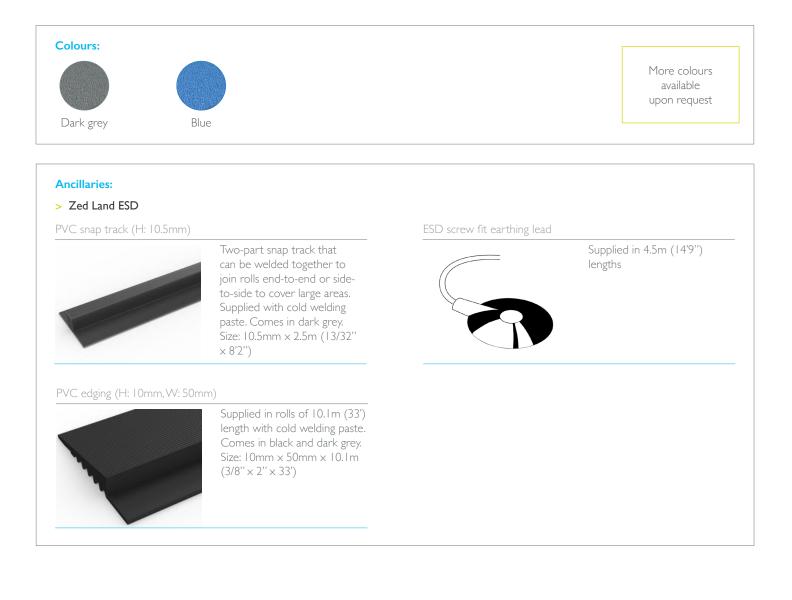

#### Standard sizes:

| Product                | Zed Land ESD              |
|------------------------|---------------------------|
| Height                 | 9mm (3/8'')               |
| Standard roll option   | 18 × 0.91m (60' × 3')     |
| Standard module option | 0.6 x 0.9 lm (2' x 3')    |
|                        | 0.91 × 1.5m (3' × 5')     |
|                        | 0.91 × 3m (3' × 10')      |
| Weight                 | 3.3kg/m2 (0.74 lbs/sq.ft) |

#### **Tolerances:**

|              | Height (+/- 0.5mm) | Length (0+0.3m) | Widths (+/- 1cm) |
|--------------|--------------------|-----------------|------------------|
| Zed Land ESD | 9 mm               | 18 m            | 91 cm            |