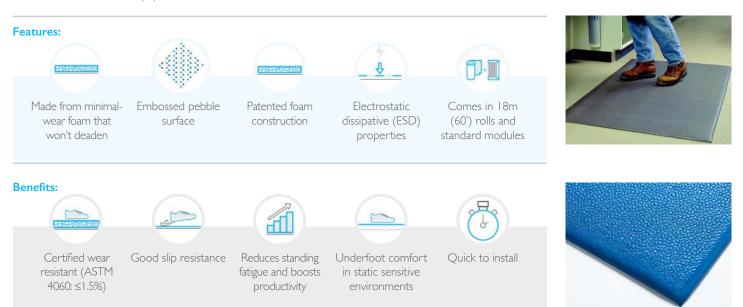

Zed Land significantly reduces standing fatigue, helping to aid concentration and boost productivity. It reduces the impact of noise, and provides protection against anything that might be accidentally dropped. Made from anti-static materials and ESD certified, it's also the ideal matting for anywhere that has ESD sensitive equipment.

## Technical information:

| Acoustic                     | Excellent sound absorption                                                                                                |
|------------------------------|---------------------------------------------------------------------------------------------------------------------------|
| Anti-fatigue l               | ASTM D2362 = 33                                                                                                           |
| Composition                  | Vinyl foam/vinyl wear layer.                                                                                              |
| Electrostatic discharge (ESD | ASTM D257: 10^9                                                                                                           |
| Thermal                      | Designed to function at temperatures from -23°C and up to +60°C. Slight size variation may occur at temperature extremes. |
| Wear rating                  | ASTM 4060:≤1.5%                                                                                                           |
| Warranty                     | Total confidence warranty. Visit our <u>policies page</u> for more information about warranties                           |